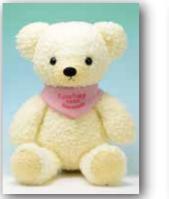

## **FUKAFUKA**

0501 ブラウン〈050106〉 本体価格 ¥1600 48/ct 13.5cm 座高 11cm MADE IN CHINA

サイズ表示は最大長です。 耳先から足先まで:前足先から尻尾まで /

GUND・テンダーテディ S·白 2126 〈028399021260〉 L·白 2128 〈028399021284〉 本体価格¥ 1600 16 cm H 本体価格¥ 3500 29 cm H

GUND・テンダーテディ S・茶 2123 〈028399021239〉 本体価格¥ 1600 16 cm H

L·茶 2125 〈028399021253〉 M·茶 2124 〈028399021246〉

本体価格¥ 3500 29 cm H 本体価格¥ 2500 24 cm H

GUND・ギアベア 7720 <028399077205> 本体価格¥ 2500 座高 22 cm

GUND・ボウミ

2629 <028399026296>