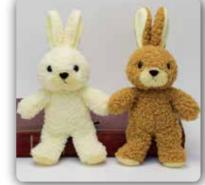

ウサギのフカフカ 本体価格¥2700 48/ct 27cm 1210 S クリーム <121004 > 1210 S ブラウン <121011>

2023年9月1日より 1290 Sクリーム〈129000〉 1290 Sブラウン <129017> 本体価格¥2800

ウサギのフカフカ 本体価格¥2700 48/ct 27cm 1210 S ブラック <121035 > 1210 Sローズ <121028 >

2023年9月1日より 1290 Sローズ 〈129024〉 1290 Sブラック 〈129031〉 本体価格¥2800

0698 ブラウン < 069801> 本体価格 ¥2300 50/ct 23 cm 座高 18 cm MADE IN CHINA

クマのモコ Sサイズ brichino クマのモコ Sサイズ brichino クマのモコ brichino 0698 ピンク (069818) 本体価格 ¥2300 50/ct 23 cm 座高 18 cm MADE IN CHINA