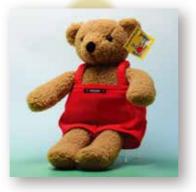

GUND・テンダーテディ S・茶 2123 〈028399021239〉 本体価格¥ 1600 16 cm H

L·茶 2125 〈028399021253〉 M·茶 2124 〈028399021246〉

本体価格¥ 3500 29 cm H 本体価格¥ 2500 24 cm H

GUND・ギアベア 7720 <028399077205> 本体価格¥ 2500 座高 22 cm

GUND・ボウミ

2629 <028399026296>