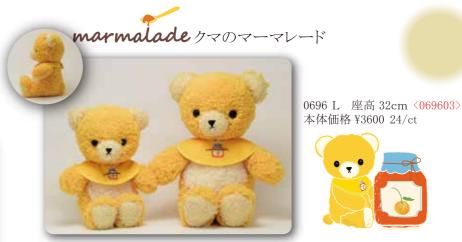

### ● クマのフカフカLサイズ

パンダのフカフカ 1250 M <125002> 本体価格 ¥4000 36/ct 29cm 2023年9月1日より 1296 M <129604> 本体価格¥4300

クマのフカフカ・ハンドメイド 1230 L クリーム <123008> 本体価格¥8800 40 cm 2023年9月1日より 1280 L クリーム <128003> 本体価格 ¥9000

クマのフカフカ・ハンドメイド 1230 L ブラウン 〈123015〉 本体価格¥8800 40 cm 2023年9月1日より 1280 L ブラウン <128010> 本体価格 ¥9000