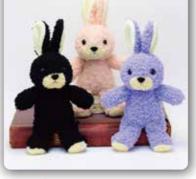

ウサギのフカフカ 本体価格¥2700 48/ct 27cm 1210 S クリーム <121004 > 1210 S ブラウン <121011>

2023年9月1日より 1290 Sクリーム〈129000〉 1290 Sブラウン <129017> 本体価格¥2800

ウサギのフカフカ 本体価格¥2700 48/ct 27cm 1210 S ブラック <121035 > 1210 Sローズ <121028 >

2023年9月1日より 1290 Sローズ 〈129024〉 1290 Sブラック 〈129031〉 本体価格¥2800

0698 ブラウン < 069801> 本体価格 ¥2300 50/ct 23 cm 座高 18 cm MADE IN CHINA

クマのモコ Sサイズ brichino クマのモコ Sサイズ brichino クマのモコ brichino 0698 ピンク (069818) 本体価格 ¥2300 50/ct 23 cm 座高 18 cm MADE IN CHINA