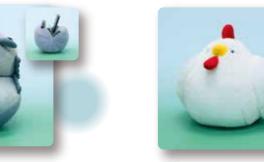

### mocomoco

2000 だんご虫 入数 60 ¥ 1,600 15 cm W <200006>

2001 にわコッコさん 入数 24 ¥ 1,800 20 cm W <200105>

2002ドバト 入数 24  $Y = 2,000 \ 19 \ \text{cm} \ \text{W} < 200204 > 1$ 

MADE IN CHINA