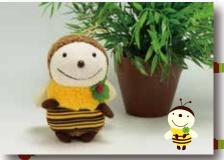

ブタのピンク

1127 S 18cm 本体価格 ¥1500 <112705> 60/ct ¥2000 <112804> 36/ct 1128 M 28cm 本体価格

ウサギのポルカ

1126 S 16cm 本体価格 ¥1500

ミツバチのルンルン

1129 S 13cm 本体価格 ¥1500 <112903> 60/ct

ヒツジのワルツ

1130 S 14cm 本体価格 ¥1500