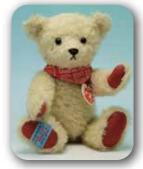

m W



GUND・フォクシー 1245 < 028399012459> 本体価格¥ 1600 27 cm W



GUND・ミスシーフ 2415 < 028399024155> 本体価格¥ 1600 25 cm W



GUND・フィネス 3250 < 028399032501> 本体価格¥ 1600 26 cm W



サイズ表示は最大長です。

耳先から足先まで: 前足先から尻尾まで







●2個パック

3

ボディ:クリーム 1916 A <191601> 1917 Y <191700> 1918 R <191809>





ボディ:ブラウン





惜しまれつつ廃業された玩具メーカー・小峰玩具製作所のオリジナルブランド 【ぬいぐるみ工房 mocomoco】の商品が、リメイクで再登場です。

### mocomoco



2000 だんご虫 入数 60 ¥ 1,600 15 cm W <200006>



2001 にわコッコさん 入数 24 ¥ 1,800 20 cm W <200105>



2002ドバト 入数 24  $Y = 2,000 \ 19 \ \text{cm} \ \text{W} < 200204 > 1$ 



















MADE IN CHINA

# Rosy Boo



ロージーブー MADE IN CHINA

1912 M 47cm 本体価格 ¥5800 <191205>12/ct

# 童心デザイナーによる手作り品です。







# Dousin Homemade Collection

ドイツ製モヘアを使用 本体価格 ¥24000 フルジョイント(ハードボード使用)

全長 31cm 座高 23.5cm 重さ約 360g Bタイプ・ベージュ

Aタイプ・グリーン



商品の価格は全て税抜表示となっています。



価格(¥)は税抜きです。

Real Cat Lサイズ MADE IN JAPAN

商品の価格は全て税抜表示となっています。

サイズ表示は最大長です。 耳先から足先まで:前足先から尻尾まで





JANメーカーコード 4949648 価格(¥)は税抜きです。Sサイズ (出荷単位1ヶ)

Real Cat

MADE IN JAPAN 日本製













2501 トラ·茶L 目あき ¥7800 58cm <250100> 2023年9月1日より #2601 <260109> 本体価格 ¥8200



2503 クロネコL ¥7800 58cm <250308>



2504 シロネコL 目あき ¥7800 58cm <250407>





2502 トラ·グレーL 目あき ¥7800 58cm <250209> 2023年9月1日より #2602 <260208> 本体価格 ¥8200



2305 シャムネコLL目あき ¥9200 62cm <230508>

サイズアップしたボディ 重さも 600 g に増量し さらにリアル感をだしました (Lサイズ:340 g)



① 2200 ミケネコS座

丁寧に作られています。

② 2202 トラ茶S座

③ 2204 トラグレーS座

¥3900 20cm <220004> <220202> ¥3900 20cm

日本製リアルシリーズは、熟練した職人により、裁断・縫製・仕上げに至るまで

<220400> ¥3900 20cm



④ 2201 ミケネコS立 ⑤ 2203 トラ茶S立

⑥ 2205 トラグレーS立

¥3900 28cm ¥3900 28cm

¥3900 28cm

<220301> <220509>

<2201