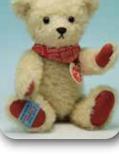

# Dousin Homemade Collection

ドイツ製モヘアを使用 本体価格 ¥24000 フルジョイント(ハードボード使用)

全長 31cm 座高 23.5cm 重さ約 360g Bタイプ・ベージュ

Aタイプ・グリーン

商品の価格は全て税抜表示となっています。

価格(¥)は税抜きです。

Real Cat Lサイズ MADE IN JAPAN

商品の価格は全て税抜表示となっています。