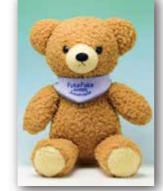

## **FUKAFUKA**

0501 ブラウン〈050106〉 本体価格 ¥1600 48/ct 13.5cm 座高 11cm MADE IN CHINA

サイズ表示は最大長です。 耳先から足先まで:前足先から尻尾まで /

GUND・テンダーテディ S·白 2126 〈028399021260〉 L·白 2128 〈028399021284〉 本体価格¥ 1600 16 cm H 本体価格¥ 3500 29 cm H

GUND・テンダーテディ S・茶 2123 〈028399021239〉 本体価格¥ 1600 16 cm H

L·茶 2125 〈028399021253〉 M·茶 2124 〈028399021246〉

本体価格¥ 3500 29 cm H 本体価格¥ 2500 24 cm H

GUND・ギアベア 7720 <028399077205> 本体価格¥ 2500 座高 22 cm

GUND・ボウミ

2629 <028399026296>