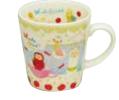

#### マグカップ・ウーリークラウズA柄

●出荷単位1個 ※カップ外側に底絵がつきます。

サイズ: 口径 80mm × H83mm :230ml

本体価格¥760

容量

MADE IN JAPAN

3404 きのこ <340405>

3405 りんご <340504>