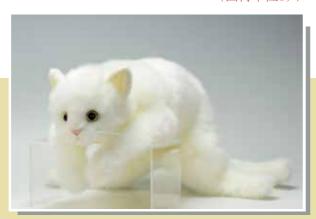

2504 シロネコL 目あき ¥7800 58cm <250407>

2502 トラ·グレーL 目あき ¥7800 58cm <250209> 2023年9月1日より #2602 <260208> 本体価格 ¥8200

2305 シャムネコLL目あき ¥9200 62cm <230508>

サイズアップしたボディ 重さも 600 g に増量し さらにリアル感をだしました (Lサイズ:340 g)

① 2200 ミケネコS座