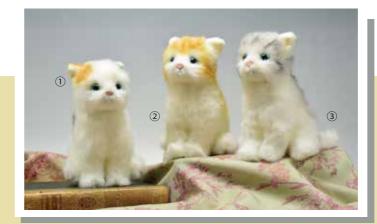

2504 シロネコL 目あき ¥7800 58cm <250407>

2502 トラ·グレーL 目あき ¥7800 58cm <250209> 2023年9月1日より #2602 <260208> 本体価格 ¥8200

2305 シャムネコLL目あき ¥9200 62cm <230508>

サイズアップしたボディ 重さも 600 g に増量し さらにリアル感をだしました (Lサイズ:340 g)

① 2200 ミケネコS座

丁寧に作られています。

② 2202 トラ茶S座

③ 2204 トラグレーS座

¥3900 20cm <220004> <220202> ¥3900 20cm

日本製リアルシリーズは、熟練した職人により、裁断・縫製・仕上げに至るまで

<220400> ¥3900 20cm

④ 2201 ミケネコS立 ⑤ 2203 トラ茶S立

⑥ 2205 トラグレーS立