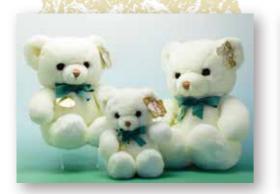

## **FUKAFUKA**

0501 ブラウン〈050106〉 本体価格 ¥1600 48/ct 13.5cm 座高 11cm MADE IN CHINA

サイズ表示は最大長です。 耳先から足先まで:前足先から尻尾まで /

GUND・テンダーテディ S·白 2126 〈028399021260〉 L·白 2128 〈028399021284〉 本体価格¥ 1600 16 cm H 本体価格¥ 3500 29 cm H

GUND・テンダーテディ S・茶 2123 〈028399021239〉 本体価格¥ 1600 16 cm H

L·茶 2125 〈028399021253〉 M·茶 2124 〈028399021246〉

本体価格¥ 3500 29 cm H 本体価格¥ 2500 24 cm H

GUND・ギアベア 7720 <028399077205> 本体価格¥ 2500 座高 22 cm

GUND・ボウミ

2629 <028399026296>