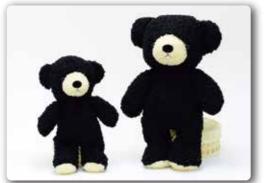

つれてってベアナスカン付 0700 <070005> 本体価格 ¥1500 100/ct 座高 13cm MADE IN CHINA

クマのフカフカ 1200 S ブラック〈120038〉 本体価格¥2600 48/ct 21cm 1220 Mブラック〈122032〉 本体価格¥3800 36/ct 29cm

2023年9月1日より 1260 Sブラック <126030> 本体価格 ¥2700

2023年9月1日より 1270 Mブラック <127037> 本体価格 ¥4000