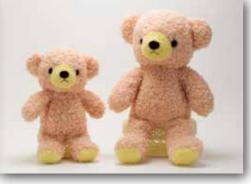

2023年9月1日より

本体価格 ¥4000

2023年9月1日より

本体価格 ¥2700

クマのフカフカ 1200 S ローズ (120021) 本体価格¥2600 48/ct 21cm 1220 Mローズ <122025> 本体価格¥3800 36/ct 29cm

2023年9月1日より

本体価格 ¥4000

クマのモコ brichino 0697 ブラウン < 069702> 本体価格 ¥3000 30/ct 33cm 座高 25cm MADE IN CHINA