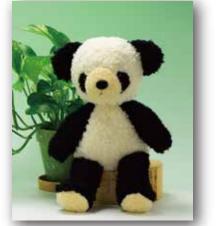

### ● クマのフカフカLサイズ

パンダのフカフカ 1250 M <125002> 本体価格 ¥4000 36/ct 29cm 2023年9月1日より 1296 M <129604> 本体価格¥4300

クマのフカフカ・ハンドメイド 1230 L クリーム <123008> 本体価格¥8800 40 cm 2023年9月1日より 1280 L クリーム <128003> 本体価格 ¥9000

クマのフカフカ・ハンドメイド 1230 L ブラウン 〈123015〉 本体価格¥8800 40 cm 2023年9月1日より 1280 L ブラウン <128010> 本体価格 ¥9000