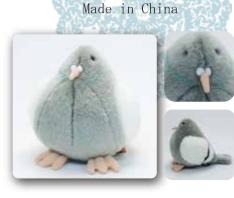

### mocomoco

2000 だんご虫 入数 60 ¥ 1,600 15 cm W <200006>

2001 にわコッコさん 入数 24 ¥ 1,800 20 cm W <200105>

2002ドバト 入数 24  $Y = 2,000 \ 19 \ \text{cm} \ \text{W} < 200204 > 1$ 

MADE IN CHINA