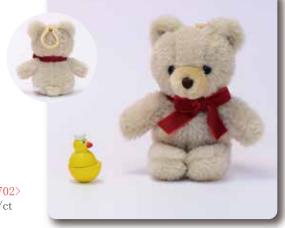

つれてってベアナスカン付 0700 <070005> 本体価格 ¥1500 100/ct 座高 13cm MADE IN CHINA

クマのフカフカ 1200 S ブラック〈120038〉 本体価格¥2600 48/ct 21cm 1220 Mブラック〈122032〉 本体価格¥3800 36/ct 29cm

2023年9月1日より 1260 Sブラック <126030> 本体価格 ¥2700

2023年9月1日より 1270 Mブラック <127037> 本体価格 ¥4000