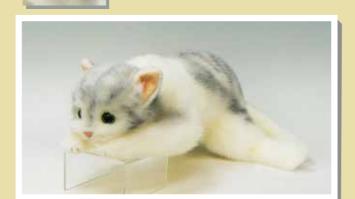

サイズ表示は最大長です。 耳先から足先まで:前足先から尻尾まで

JANメーカーコード 4949648 価格(¥)は税抜きです。Sサイズ (出荷単位1ヶ)

Real Cat

MADE IN JAPAN 日本製

2501 トラ·茶L 目あき ¥7800 58cm <250100> 2023年9月1日より #2601 <260109> 本体価格 ¥8200

2503 クロネコL ¥7800 58cm <250308>

2504 シロネコL 目あき ¥7800 58cm <250407>

2502 トラ·グレーL 目あき ¥7800 58cm <250209> 2023年9月1日より #2602 <260208> 本体価格 ¥8200

2305 シャムネコLL目あき ¥9200 62cm <230508>

サイズアップしたボディ 重さも 600 g に増量し さらにリアル感をだしました (Lサイズ:340 g)

① 2200 ミケネコS座