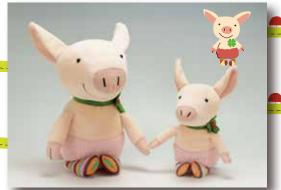

ブタのピンク

1127 S 18cm 本体価格 ¥1500 <112705> 60/ct ¥2000 <112804> 36/ct 1128 M 28cm 本体価格

ウサギのポルカ

1126 S 16cm 本体価格 ¥1500

ミツバチのルンルン

1129 S 13cm 本体価格 ¥1500 <112903> 60/ct

ヒツジのワルツ

1130 S 14cm 本体価格 ¥1500