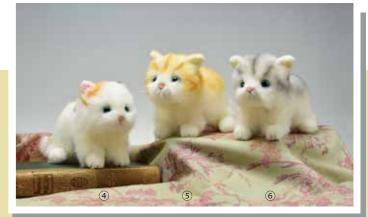

丁寧に作られています。

② 2202 トラ茶S座

③ 2204 トラグレーS座

¥3900 20cm <220004> <220202> ¥3900 20cm

日本製リアルシリーズは、熟練した職人により、裁断・縫製・仕上げに至るまで

<220400> ¥3900 20cm

④ 2201 ミケネコS立 ⑤ 2203 トラ茶S立

⑥ 2205 トラグレーS立

¥3900 28cm ¥3900 28cm

¥3900 28cm

<220301> <220509>

<220103>

① 2208 クロネコS座 ¥3900 20cm <220806>

② 2209 クロネコS立 ¥3900 28cm <220905>