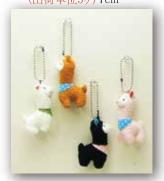

#### マスコット (ボールチェーン) (出荷単位5ヶ)7cm

本体価格 ¥500

1931 アルパカ・ホワイト〈193100〉 1932 アルパカ・ブラウン〈193209〉 1933 アルパカ・ブラック〈193308〉 1934 アルパカ・ピンク 〈193407〉

MADE IN CHINA