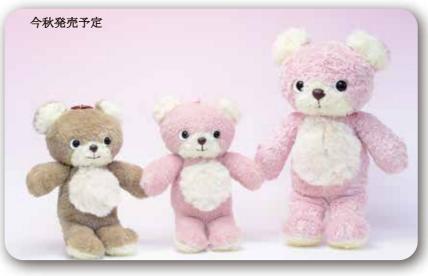

本体価格 ¥3800 36/ct 29cm

2023年9月1日より

本体価格 ¥4000

2023年9月1日より

本体価格 ¥2700



クマのフカフカ 1200 S ローズ (120021) 本体価格¥2600 48/ct 21cm 1220 Mローズ <122025> 本体価格¥3800 36/ct 29cm

2023年9月1日より

本体価格 ¥4000



クマのモコ brichino 0697 ブラウン < 069702> 本体価格 ¥3000 30/ct 33cm 座高 25cm MADE IN CHINA



つれてってベアナスカン付 0700 <070005> 本体価格 ¥1500 100/ct 座高 13cm MADE IN CHINA



クマのフカフカ 1200 S ブラック〈120038〉 本体価格¥2600 48/ct 21cm 1220 Mブラック〈122032〉 本体価格¥3800 36/ct 29cm

2023年9月1日より 1260 Sブラック <126030> 本体価格 ¥2700

2023年9月1日より 1270 Mブラック <127037> 本体価格 ¥4000



ウサギのフカフカ 本体価格¥2700 48/ct 27cm 1210 S クリーム <121004 > 1210 S ブラウン <121011>

2023年9月1日より 1290 Sクリーム〈129000〉 1290 Sブラウン <129017> 本体価格¥2800





ウサギのフカフカ 本体価格¥2700 48/ct 27cm 1210 S ブラック <121035 > 1210 Sローズ <121028 >

2023年9月1日より 1290 Sローズ 〈129024〉 1290 Sブラック 〈129031〉 本体価格¥2800



0698 ブラウン < 069801> 本体価格 ¥2300 50/ct 23 cm 座高 18 cm MADE IN CHINA

クマのモコ Sサイズ brichino クマのモコ Sサイズ brichino クマのモコ brichino 0698 ピンク (069818) 本体価格 ¥2300 50/ct 23 cm 座高 18 cm MADE IN CHINA

0697 ピンク 〈069719〉 本体価格 ¥3000 30/ct 33cm 座高 25cm MADE IN CHINA



つれてってベアナスカン付 ローズ 0700 <070012> 本体価格 ¥1500 100/ct 座高 13cm MADE IN CHINA

つれてってベアナスカン付 ホワイト 0700 <070029> 本体価格 ¥1500 100/ct 座高 13cm MADE IN CHINA

### ● クマのフカフカLサイズ



パンダのフカフカ 1250 M <125002> 本体価格 ¥4000 36/ct 29cm 2023年9月1日より 1296 M <129604> 本体価格¥4300



クマのフカフカ・ハンドメイド 1230 L クリーム <123008> 本体価格¥8800 40 cm 2023年9月1日より 1280 L クリーム <128003> 本体価格 ¥9000



クマのフカフカ・ハンドメイド 1230 L ブラウン 〈123015〉 本体価格¥8800 40 cm 2023年9月1日より 1280 L ブラウン <128010> 本体価格 ¥9000





ホームメイド・コレクション デザイン・裁断・縫製 仕上げまでデザイナーに よる手作り商品です。



MADE IN JAPAN

## **FUKAFUKA**





0501