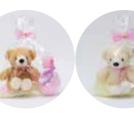

CHINA

クマのモコ Sサイズ brichino クマのモコ Sサイズ brichino クマのモコ brichino 0698 ピンク (069818) 本体価格 ¥2300 50/ct 23 cm 座高 18 cm MADE IN CHINA

0697 ピンク 〈069719〉 本体価格 ¥3000 30/ct 33cm 座高 25cm MADE IN CHINA



つれてってベアナスカン付 ローズ 0700 <070012> 本体価格 ¥1500 100/ct 座高 13cm MADE IN CHINA

つれてってベアナスカン付 ホワイト 0700 <070029> 本体価格 ¥1500 100/ct 座高 13cm MADE IN CHINA

### ● クマのフカフカLサイズ



パンダのフカフカ 1250 M <125002> 本体価格 ¥4000 36/ct 29cm 2023年9月1日より 1296 M <129604> 本体価格¥4300



クマのフカフカ・ハンドメイド 1230 L クリーム <123008> 本体価格¥8800 40 cm 2023年9月1日より 1280 L クリーム <128003> 本体価格 ¥9000



クマのフカフカ・ハンドメイド 1230 L ブラウン 〈123015〉 本体価格¥8800 40 cm 2023年9月1日より 1280 L ブラウン <128010> 本体価格 ¥9000





ホームメイド・コレクション デザイン・裁断・縫製 仕上げまでデザイナーに よる手作り商品です。



MADE IN JAPAN

## **FUKAFUKA**





0501 ブラウン〈050106〉 本体価格 ¥1600 48/ct 13.5cm 座高 11cm MADE IN CHINA









サイズ表示は最大長です。 耳先から足先まで:前足先から尻尾まで /









GUND・テンダーテディ S·白 2126 〈028399021260〉 L·白 2128 〈028399021284〉 本体価格¥ 1600 16 cm H 本体価格¥ 3500 29 cm H





GUND・テンダーテディ S・茶 2123 〈028399021239〉 本体価格¥ 1600 16 cm H

L·茶 2125 〈028399021253〉 M·茶 2124 〈028399021246〉

本体価格¥ 3500 29 cm H 本体価格¥ 2500 24 cm H



GUND・ギアベア 7720 <028399077205> 本体価格¥ 2500 座高 22 cm



GUND・ボウミ

2629 <028399026296>

本体価格¥ 1500 25 cm H

GUND・アップル 1880 <028399018802> 本体価格¥ 3000 33 cm H



GUND・ピガレット 5461 < 028399054619> 本体価格¥ 5000 58 cm W



KINDER GUND・ランビ 3302 < 028399033027> 本体価格¥ 1800 24 cm W



GUND・フォクシー 1245 < 028399012459> 本体価格¥ 1600 27 cm W



GUND・ミスシーフ 2415 < 028399024155> 本体価格¥ 1600 25 cm W



GUND・フィネス 3250 < 028399032501> 本体価格¥ 1600 26 cm W



サイズ表示は最大長です。

耳先から足先まで: 前足先から尻尾まで







●2個パック

3

ボディ:クリーム 1916 A <1