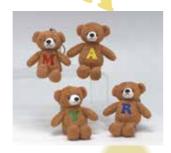

GUND・ミスシーフ 2415 < 028399024155> 本体価格¥ 1600 25 cm W

GUND・フィネス 3250 < 028399032501> 本体価格¥ 1600 26 cm W

サイズ表示は最大長です。

耳先から足先まで: 前足先から尻尾まで

●2個パック

3

ボディ:クリーム 1916 A <191601> 1917 Y <191700> 1918 R <191809>

ボディ:ブラウン