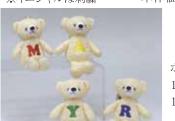

GUND・ミスシーフ 2415 < 028399024155> 本体価格¥ 1600 25 cm W

GUND・フィネス 3250 < 028399032501> 本体価格¥ 1600 26 cm W

サイズ表示は最大長です。

耳先から足先まで: 前足先から尻尾まで

●2個パック

3

ボディ:クリーム 1916 A <191601> 1917 Y <191700> 1918 R <191809>

ボディ:ブラウン