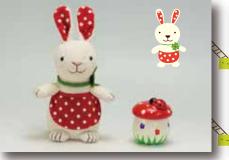

8cm <250209> 2023年9月1日より #2602 <260208> 本体価格 ¥8200



2305 シャムネコLL目あき ¥9200 62cm <230508>

サイズアップしたボディ 重さも 600 g に増量し さらにリアル感をだしました (Lサイズ:340 g)



① 2200 ミケネコS座

丁寧に作られています。

② 2202 トラ茶S座

③ 2204 トラグレーS座

¥3900 20cm <220004> <220202> ¥3900 20cm

日本製リアルシリーズは、熟練した職人により、裁断・縫製・仕上げに至るまで

<220400> ¥3900 20cm



④ 2201 ミケネコS立 ⑤ 2203 トラ茶S立

⑥ 2205 トラグレーS立

¥3900 28cm ¥3900 28cm

¥3900 28cm

<220301> <220509>

<220103>



① 2208 クロネコS座 ¥3900 20cm <220806>

② 2209 クロネコS立 ¥3900 28cm <220905>



### 雪うさぎ日本製



2210 S 短耳(画像左) 2211 S 長耳(画像右) 横幅:23 cm 横幅:23 cm ¥4300 <221003> ¥4300 <221102>



クロネコのあんちょび 日本製

座り型 ¥5500 高さ: 22 cm



四つ足立ち ¥5500 横幅:胴体部 22 cm (尻尾を除く)



JANメーカーコード 4949648

5













MADE IN CHINA





ブタのピンク

1127 S 18cm 本体価格 ¥1500 <112705> 60/ct ¥2000 <112804> 36/ct 1128 M 28cm 本体価格



ウサギのポルカ

1126 S 16cm 本体価格 ¥1500





ミツバチのルンルン

1129 S 13cm 本体価格 ¥1500 <112903> 60/ct



ヒツジのワルツ

1130 S 14cm 本体価格 ¥1500

<113009> 60/ct



てんとう虫のテンテン 1153 マスコット

本体価格 ¥ 430 4cm <115300> 出荷単位5個



ウマのサクラ

本体価格 ¥1500 1738 S 35cm 36/ct <173805> 36/ct 21cm

本体価格 ¥2300



たつのこロンロン 1737 SS 24cm 60/ct <173706> 1612 S <161208> 本体価格 ¥1500 本体価格 ¥1600

商品の価格は全て税抜表示となっています。

#### マスコット (ボールチェーン) (出荷単位5ヶ)7cm



本体価格 ¥500

1931 アルパカ・ホワイト〈193100〉 1932 アルパカ・ブラウン〈193209〉 1933 アルパカ・ブラック〈193308〉 1934 アルパカ・ピンク 〈193407〉

MADE IN CHINA

### ぬいぐるみ(出荷単位1ヶ)



アルパカのプーカ 1649 L 本体価格 ¥2800

35cm <164902>

MADE IN VIETNAM





モモンガのマーフ 1672 本体価格 ¥1100

<167200>18cm MADE IN VIETNAM



ナマケモノのスー

1642 本体価格 ¥1100 <164209>12cm 100/ct

MADE IN VIETNAM



アルパカのプーカ 座り型

1673 本体価格 ¥1100 <167309> 18cm 50/ct MADE IN VIETNAM