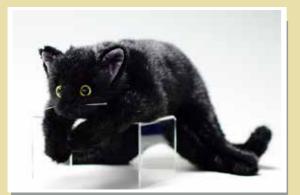

サイズ表示は最大長です。 耳先から足先まで:前足先から尻尾まで

JANメーカーコード 4949648 価格(¥)は税抜きです。Sサイズ (出荷単位1ヶ)

Real Cat

MADE IN JAPAN 日本製

2501 トラ·茶L 目あき ¥7800 58cm <250100> 2023年9月1日より #2601 <260109> 本体価格 ¥8200

2503 クロネコL ¥7800 58cm <250308>