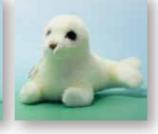

## **FUKAFUKA**

0501 ブラウン〈050106〉 本体価格 ¥1600 48/ct 13.5cm 座高 11cm MADE IN CHINA

サイズ表示は最大長です。 耳先から足先まで:前足先から尻尾まで /

GUND・テンダーテディ S·白 2126 〈028399021260〉 L·白 2128 〈028399021284〉 本体価格¥ 1600 16 cm H 本体価格¥ 3500 29 cm H