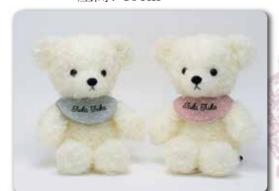

2023年9月1日より 1260 Sクリーム〈126009〉1270Mクリーム〈127006〉 1260 Sブラウン〈126016〉1270 Mブラウン〈127013〉1260 Sローズ〈126023〉 1270 Mローズ〈127020〉 本体価格 ¥2700 本体価格 ¥4000

クマのフカフカ 1200 S ブラウン〈120014〉 本体価格 ¥2600 48/ct 21cm 1220 Mブラウン〈122018〉 本体価格 ¥3800 36/ct 29cm