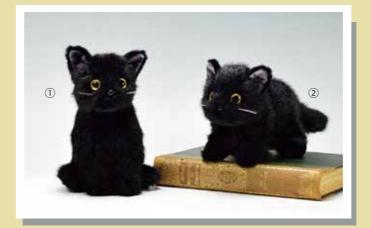

¥3900 28cm ¥3900 28cm

¥3900 28cm

<220301> <220509>

<220103>

① 2208 クロネコS座 ¥3900 20cm <220806>

② 2209 クロネコS立 ¥3900 28cm <220905>