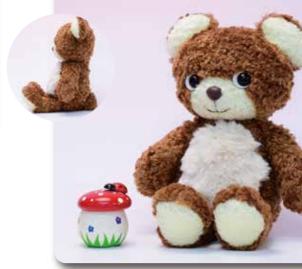

2023年9月1日より

本体価格 ¥4000

2023年9月1日より

本体価格 ¥2700

クマのフカフカ 1200 S ローズ (120021) 本体価格¥2600 48/ct 21cm 1220 Mローズ <122025> 本体価格¥3800 36/ct 29cm

2023年9月1日より

本体価格 ¥4000

クマのモコ brichino 0697 ブラウン < 069702> 本体価格 ¥3000 30/ct 33cm 座高 25cm MADE IN CHINA

つれてってベアナスカン付 0700 <070005> 本体価格 ¥1500 100/ct 座高 13cm MADE IN CHINA

クマのフカフカ 1200 S ブラック〈120038〉 本体価格¥2600 48/ct 21cm 1220 Mブラック〈122032〉 本体価格¥3800 36/ct 29cm

2023年9月1日より 1260 Sブラック <126030> 本体価格 ¥2700

2023年9月1日より 1270 Mブラック <127037> 本体価格 ¥4000