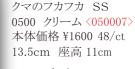

## **FUKAFUKA**

0501 ブラウン〈050106〉 本体価格 ¥1600 48/ct 13.5cm 座高 11cm MADE IN CHINA

サイズ表示は最大長です。 耳先から足先まで:前足先から尻尾まで /

GUND・テンダーテディ S·白 2126 〈028399021260〉 L·白 2128 〈028399021284〉 本体価格¥ 1600 16 cm H 本体価格¥ 3500 29 cm H