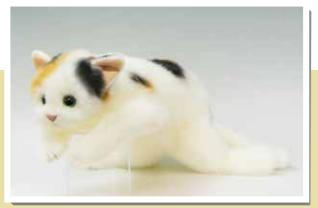

サイズ表示は最大長です。 耳先から足先まで:前足先から尻尾まで

JANメーカーコード 4949648 価格(¥)は税抜きです。Sサイズ (出荷単位1ヶ)

Real Cat

MADE IN JAPAN 日本製

2501 トラ·茶L 目あき ¥7800 58cm <250100> 2023年9月1日より #2601 <260109> 本体価格 ¥8200

2503 クロネコL ¥7800 58cm <250308>

2504 シロネコL 目あき ¥7800 58cm <250407>

2502 トラ·グレーL 目あき ¥7800 58cm <250209> 2023年9月1日より #2602 <260208> 本体価格 ¥8200

2305 シャムネコLL目あき ¥9200 62cm <230508>

サイズアップしたボディ 重さも 600 g に増量し さらにリアル感をだしました (Lサイズ:340 g)

① 2200 ミケネコS座