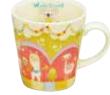

#### マグカップ・ウーリークラウズA柄

●出荷単位1個 ※カップ外側に底絵がつきます。

サイズ: 口径 80mm × H83mm :230ml

本体価格¥760

容量

MADE IN JAPAN

3404 きのこ <340405>

3405 りんご <340504>